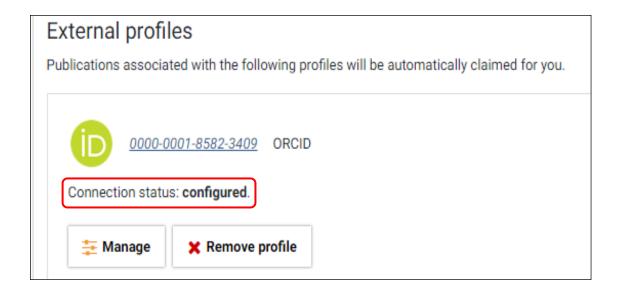

• Sign-in using your ORCID credentials.

1 | P a g e

• Authorise Elements to connect to ORCID if prompted, and your ORCID will connect to Elements.

- To confirm your Elements profile is connected to ORCID from within Elements navigate to Menu > Manage > Publications > Automatic claiming.
- Under **External profiles** click on the ORCID ID symbol. If your ORCID is connected then it will display as 'connection status configured'.