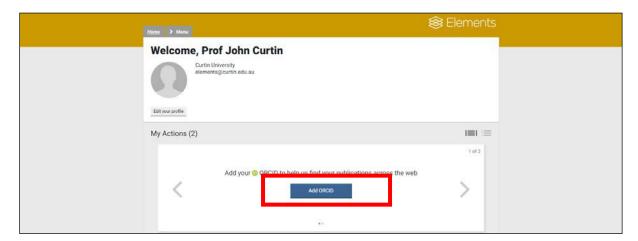

## **Connect Elements to ORCID**

You can connect your Elements profile to ORCID from your <u>Elements</u> account.

Note: if you are off campus you will need <u>VPN access</u> to log in to Elements.

- Log in to Elements.
- Under My Actions click on the link to Add ORCID.