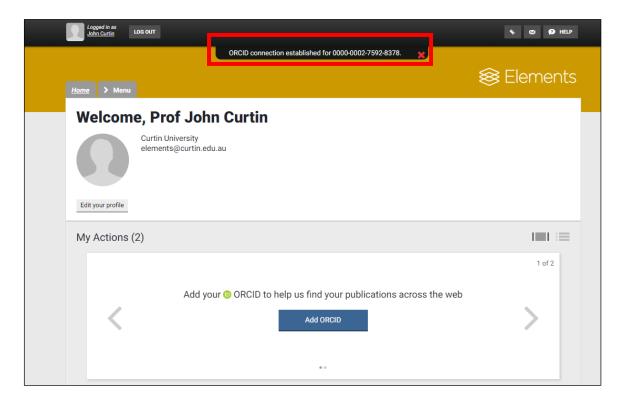

• Sign-in using your ORCID credentials.

1 | P a g e

• Authorise Elements to connect to ORCID if prompted, and your ORCID will connect to Elements.

- To confirm your Elements profile is connected to ORCID from within Elements navigate to Menu > Manage > Publications > Automatic claiming.
- Under **External profiles** click on the ORCID ID symbol. If your ORCID is connected then it will display as 'connection status configured'.