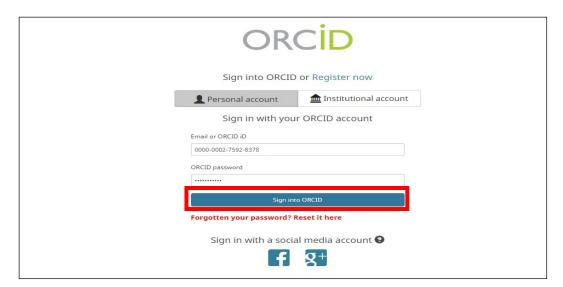

• Sign-in using your ORCID credentials.

1 | P a g e

• Authorise Elements to connect to ORCID if prompted, and your ORCID will connect to Elements.

- To confirm your Elements profile is connected to ORCID from within Elements navigate to Menu > Manage > Publications > Automatic claiming.
- Under **External profiles** click on the ORCID ID symbol. If your ORCID is connected then it will display as 'connection status configured'.